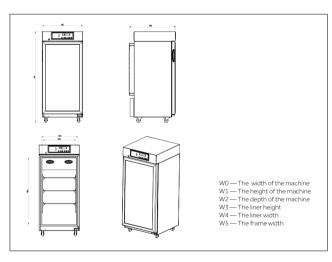

# **Product Dimension Drawings**

Temperature drop and insulation curve

# **Specifications**

| Model                 | HXC-106                                                                               |
|-----------------------|---------------------------------------------------------------------------------------|
| Climate Class         | N                                                                                     |
| Cooling Type          | Forced air cooling                                                                    |
| Defrost Mode          | Auto                                                                                  |
| Refrigerant           | R600a                                                                                 |
| Noise((dB(A))         | 42                                                                                    |
| Temp Range(°C)        | 4°C±1°C                                                                               |
| Power Supply(V/Hz)    | 220V~/50Hz                                                                            |
| Power(W)              | 253W                                                                                  |
| Electrical Current(A) | 1.6A                                                                                  |
| Alarms                | High/Low Temp, Remote System, Power Failure,<br>Sensor Error , Low Battery, Door Ajar |

| Model                                        |     | HXC-106                                |
|----------------------------------------------|-----|----------------------------------------|
| Accessories                                  |     | Foot, Porthole, Basket(4), Shelves (3) |
| Capacity(L/Cu.Ft)                            |     | 106/3.75                               |
| Blood Storage Capacity<br>(400ml blood bags) |     | 54                                     |
| Net/Gross<br>Weight(approx)                  | kg  | 49/52                                  |
|                                              | lbs | 108.03/114.64                          |
| Interior<br>Dimensions<br>(W*D*H)            | mm  | 430*350*830                            |
|                                              | in  | 16.93*13.78*32.68                      |
| Exterior<br>Dimensions<br>(W*D*H)            | mm  | 500*514*1055                           |
|                                              | in  | 19.69*20.24*41.54                      |
| Cerficate                                    |     | CE                                     |