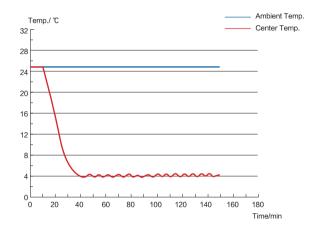

ion of Condensed Water after Collection

Avoid the trouble of manual treatment of condensed water.

## Qingdao Haier Biomedical Co.,Ltd.

No.280 Feng Yuan Road, High-tech Zone, Qingdao, 266109, P.R. China Tel: +86-0532-88935955 Website: www.haiermedical.com













al Haier Biomedic

er Biomedical @haiermed

# **— НХС-106**

## **Product Features**



#### The Door:

Vertical single door design, double layer electric heating glass door and self - closing function.

#### **Materials**

The shell and inner liner are sprayed with steel plate, which is anticorrosive and bacteriostatic.

### Compressor

Deeply optimized refrigeration system, international brand SECOP compressor, German imported brand EBM energy saving, low noise, long service life.



# **Product Dimension Drawings**







Temperature drop and insulation curve

# **Specifications**

| Model                 | HXC-106                                                                               |
|-----------------------|---------------------------------------------------------------------------------------|
| Climate Class         | N                                                                                     |
| Cooling Type          | Forced air cooling                                                                    |
| Defrost Mode          | Auto                                                                                  |
| Refrigerant           | R600a                                                                                 |
| Noise((dB(A))         | 42