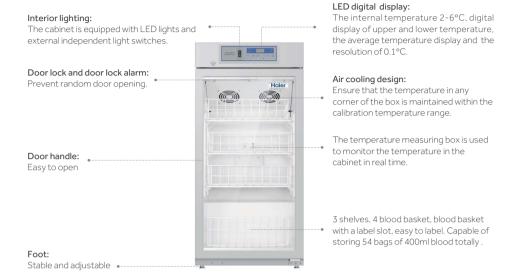

## **Microprocessor Control System**

The temperature range 4±1°C, with temperature accuracy of 0.1°C.

## **Air Cooling Design**

The temperature in all corners of the cabinet is maintained within the calibrated temperature range, and the test hole design is added to meet the actual needs of the user.

## **Multiple Fault Alarms**

High and low temperature alarm, power failure alarm, door ajar alarm, sensor error alarm, low battery with a remote alarm interface, two alarm modes (sound beeping alarm and light flashing alarm).

#### The Door:

Vertical single door design, double layer electric heating glass door and self - closing function.

#### **Materials**

The shell and inner liner are sprayed with steel plate, which is anticorrosive and bacteriostatic.

### Compressor

Deeply optimized refrigeration system, international brand SECOP compressor, German imported brand EBM energy saving, low noise, long service life.