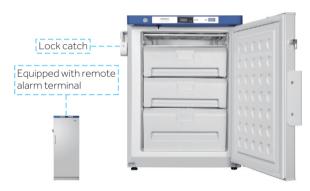

### **Security Lock**

Mechanical lock plus lock catch, the mechanical door lock can be opened with one key, and the door lock can be padlocked. Secure and safe, suitable for multiple users.

### Microprocessor

- Microprocessor electronic temperature controller, LCD digital temperature display, display precision is  $0.1^{\circ}$ C, temperature set point  $-10^{\circ}$ -25°C.
- \* Multiple alarms including high and low temperature, sensor error, power failure, door ajar, high ambient and remote alarm.
- · Alarm mode: sound and light alarm.
- It can be connected to remote alarm.

### **Multiple Interface Options**

- · Standard configuration: Remote alarm interface.
- Optional configuration: RS485.