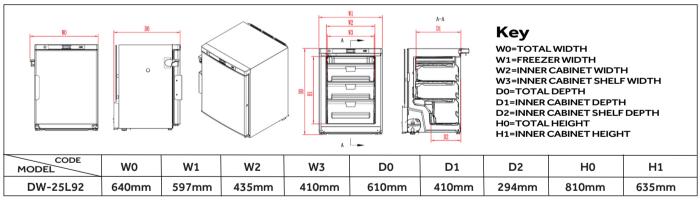

## Specifications (

| Defrost Mode Ref  |        | igerant  | Sound Level (dB(A))   | Sound Level (dB(A)) Cooling Performance (°C |     | Temperature Range (°C)    | Power Supply (V/Hz)  | Power (W)    |  |
|-------------------|--------|----------|-----------------------|---------------------------------------------|-----|---------------------------|----------------------|--------------|--|
| Manual            | Manual |          | 28                    | -25                                         |     | -10~-25                   | 115/60               | 125          |  |
| Electrical Currer | nt (A) | Power Co | onsumption (kW·h/24h) | Capacity (L/Cu.Ft)                          | Net | /Gross Weight (approx)(ko | j) Internal Dimensio | n(W*D*H)(mm) |  |
| 1.8               |        | 0.46     |                       | 92/3.2                                      |     | 46/51                     | 435*410*             | 435*410*635  |  |
|                   |        |          |                       |                                             |     |                           |                      |              |  |

| Exterior Dimension(W*D*H)(mm) | Container Load (20'/40'/40'H) | Alarms                                                                                                                                                                                                                                                                                                                                                                                                                                                                                                                                                                                                                                                                                                                                                                                                                                                                                                                                                                                                                                                                                                                                                                                                                                                                                                                                                                                                                                                                                                                                                                                                                                                                                                                                                                                                                                                                                                                                                                                                                                                                                                                         | Certification |
|-------------------------------|-------------------------------|--------------------------------------------------------------------------------------------------------------------------------------------------------------------------------------------------------------------------------------------------------------------------------------------------------------------------------------------------------------------------------------------------------------------------------------------------------------------------------------------------------------------------------------------------------------------------------------------------------------------------------------------------------------------------------------------------------------------------------------------------------------------------------------------------------------------------------------------------------------------------------------------------------------------------------------------------------------------------------------------------------------------------------------------------------------------------------------------------------------------------------------------------------------------------------------------------------------------------------------------------------------------------------------------------------------------------------------------------------------------------------------------------------------------------------------------------------------------------------------------------------------------------------------------------------------------------------------------------------------------------------------------------------------------------------------------------------------------------------------------------------------------------------------------------------------------------------------------------------------------------------------------------------------------------------------------------------------------------------------------------------------------------------------------------------------------------------------------------------------------------------|---------------|
| 640*610*810                   | 48/108/108                    | $\label{thm:lowTemperature} High/Low Temperature, Remote Alarm, Power Failure, Sensor Error, High Ambient Temperature, Door Ajar Alarm, Power Failure, Sensor Error, High Ambient Temperature, Door Ajar Alarm, Power Failure, Sensor Error, High Ambient Temperature, Door Ajar Alarm, Power Failure, Sensor Error, High Ambient Temperature, Door Ajar Alarm, Power Failure, Sensor Error, High Ambient Temperature, Door Ajar Alarm, Power Failure, Sensor Error, High Ambient Temperature, Door Ajar Alarm, Power Failure, Sensor Error, High Ambient Temperature, Door Ajar Alarm, Power Failure, Sensor Error, High Ambient Temperature, Door Ajar Alarm, Power Failure, Sensor Error, High Ambient Temperature, Door Ajar Alarm, Power Failure, Sensor Error, High Ambient Temperature, Door Ajar Alarm, Power Failure, Sensor Error, High Ambient Temperature, Door Ajar Alarm, Power Failure, Sensor Error, High Ambient Temperature, Door Ajar Alarm, Power Failure, Sensor Error, High Ambient Temperature, Door Ajar Alarm, Power Failure, Sensor Error, High Ambient Temperature, Door Ajar Alarm, Power Failure, Power Failure$ | UL            |