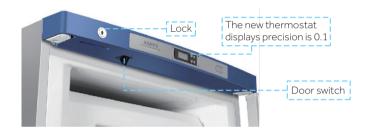

### **Security Lock**

Mechanical lock plus lock catch, the mechanical door lock can be opened with one key, and the door lock can be padlocked. Secure and safe, suitable for multiple users.

### Microprocessor

- Microprocessor electronic temperature controller, LCD digital temperature display, display precision is  $0.1^{\circ}$ C, temperature set point  $-10^{\circ}$ -25°C.
- \* Multiple alarms including high and low temperature, sensor error, power failure, door ajar, high ambient and remote alarm.
- · Alarm mode: sound and light alarm.
- It can be connected to remote alarm.