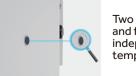

Ergonomic Design

Equipped with padlocks in both refrigerator and freezer to ensure storage safety

Equipped with electrically heated glass to prevent condensation effectively

Two test holes for both refrigerator and freezer as standard, allow independent testing of cabinet temperature