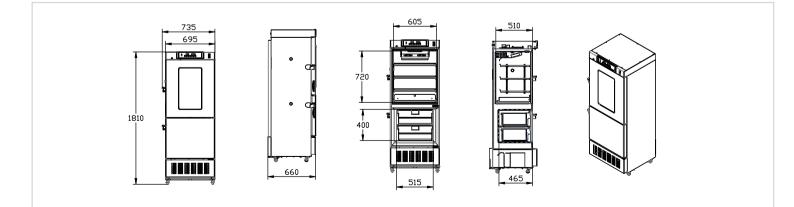

# **Combined Refrigerator and Freezer**

| Model           |                                 |           | HYCD-319A                                                                                    |
|-----------------|---------------------------------|-----------|----------------------------------------------------------------------------------------------|
| Technical Data  | Cabinet Type                    |           | Upright                                                                                      |
|                 | Climate Class                   |           | Ν                                                                                            |
|                 | Cooling Type                    |           | Refrigerator: Forced air cooling<br>Freezer: Direct cooling                                  |
|                 | Defrost Mode                    |           | Refrigerator: Auto/ Freezer: Manual                                                          |
|                 | Refrigerant                     |           | Refrigerator: R600a 45g/ Freezer: R290 60g                                                   |
|                 | Sound Level (dB(A))             |           | 50                                                                                           |
| Performance     | formance Temperature Range (°C) |           | Refrigerator: 2~8 / Freezer: -15~-40                                                         |
| Control         | Controller                      |           | Microprocessor                                                                               |
| Control         | Display                         |           | LED                                                                                          |
| Electrical Data | Power Supply (V/Hz)             |           | 115/60                                                                                       |
|                 | Electrical Current (A)          |           | 6                                                                                            |
| Dimensions      | Capacity (L/Cu.Ft)              |           | Refrigerator: 200/7.06; Freezer: 100/3.53                                                    |
|                 | Net/Gross Weight (approx)       | kg        | 145/160                                                                                      |
|                 | Interior Dimensions (W*D*H)     | lbs<br>mm | 319.7/352.7<br>Refrigerator: 605*510*720                                                     |
|                 |                                 | in        | Freezer: 515*465*440<br>Refrigerator: 23.8*20*28.3<br>Freezer: 20.2*18.3*17.3                |
|                 | Exterior Dimensions (W*D*H)     | mm        | 735*660*1810                                                                                 |
|                 |                                 | in        | 28.9*26.0*71.3                                                                               |
|                 |                                 |           |                                                                                              |
|                 | Packing Dimensions (W*D*H)      | mm        | 775*720*1930                                                                                 |
|                 |                                 | in        | 30.5*28.3*76                                                                                 |
|                 | Container Load (20'/40'/40'H)   |           | 21/43/43                                                                                     |
| Alarms          | High/Low Temperature            |           | Y                                                                                            |
|                 | Sensor Error                    |           | Υ                                                                                            |
|                 | Power Failure                   |           | Y                                                                                            |
|                 | Door Ajar                       |           | Y                                                                                            |
|                 | High Ambient Temp               |           | Y                                                                                            |
|                 | Low Battery                     |           | Y                                                                                            |
|                 | Remote Alarm                    |           | Y                                                                                            |
| Accessories     | Caster                          |           | Y/4                                                                                          |
|                 | Foot                            |           | Y/2                                                                                          |
|                 | Porthole                        |           | Y/2                                                                                          |
|                 | Shelves/Drawers                 |           | Refrigerator: 3/1;<br>Freezer: 1 (For supporting the upper drawer) /2 (without sliding rack) |
|                 | Stylus printer/RS485            |           | Optional (printer or RS 485, either-or)                                                      |
|                 | USB Interface                   |           | Standard                                                                                     |
| Others          | Certification                   |           | UL,NSF/ANSI 456                                                                              |
|                 |                                 |           | Product annearance and specifications are subject to change without notice                   |