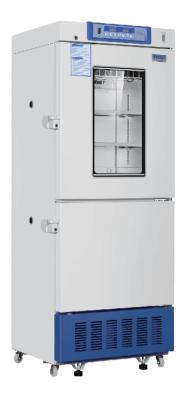

# **Combined Refrigerator and Freezer**

Haier Biomedical

### **Multipurpose and Space Efficient**

- One cabinet with two independent chambers, both are self-contained and independently controlled with individual doors
- Refrigerator chamber is equipped with a double-paned glass viewing window and LED interior lighting

### Stainless Steel Interior

The interior of refrigerator and freezer are both made of stainless steel, which is easy to clean and corrosion-proof