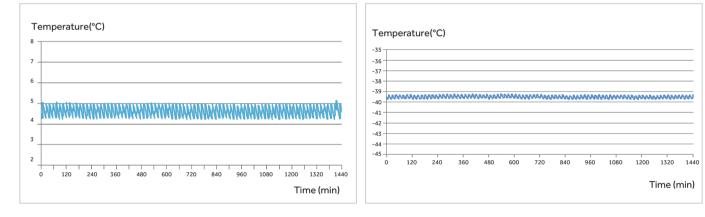

#### Refrigerator Cool Down Curve

### **Refrigerator Stability Curve**

Freezer Cool Down Curve

Haier Biomedical