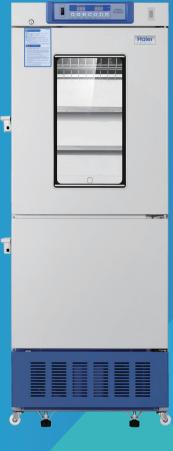

# **Combined Refrigerator and Freezer**

### **Multipurpose and Space Efficient**

- One cabinet with two independent chambers, both are self-contained and independently controlled with individual doors
- Refrigerator chamber is equipped with a double-paned glass viewing window and LED interior lighting

### Stainless Steel Interior

The interior of refrigerator and freezer are both made of stainless steel, which is easy to clean and corrosion-proof

#### **High Performance**

- $\bullet$  Refrigerator: Forced-air cooling system with cycle defrost, temperature uniformity  $\pm 3^\circ C$
- Freezer: Cold wall cooling system, manual defrost, temperature uniformity±5°C
- Standard USB port & optional printer, easy to get temperature record