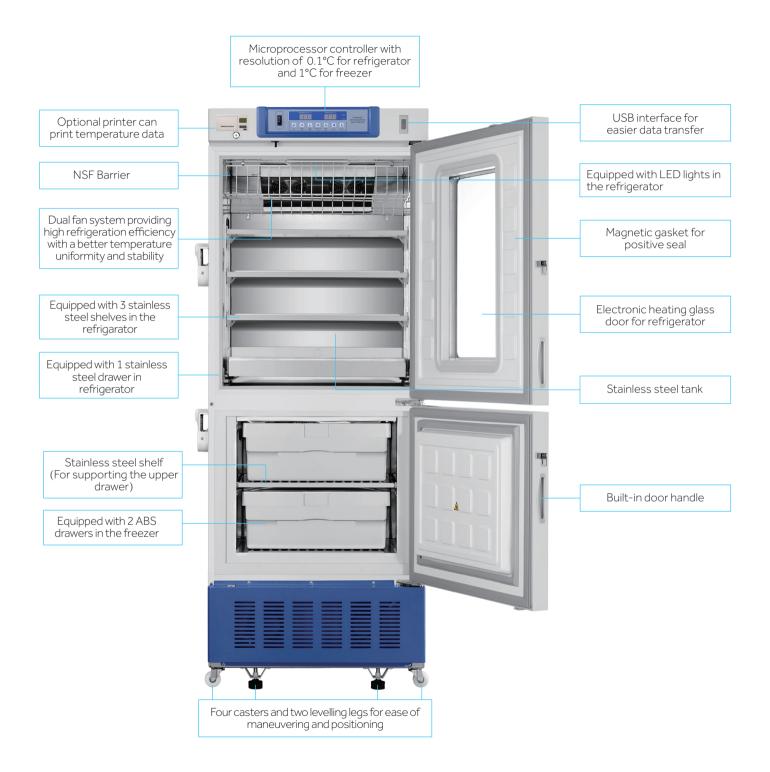

# **Innovative Design**

- Intelligent Microprocessor with Digital Display
- Audible and Visual Alert with Remote Alarm Contact
- Comply with NSF/ANSI456 Certification
- Natural Hydrocarbon Refrigerant
- Self-closing Door with Magnetic Gasket
- Stainless Steel Interior
- Padlock to Secure Safe Storage

### **Multipurpose and Space Efficient**

- One cabinet with two independent chambers, both are self-contained and independently controlled with individual doors
- Refrigerator chamber is equipped with a double-paned glass viewing window and LED interior lighting

### Stainless Steel Interior

The interior of refrigerator and freezer are both made of stainless steel, which is easy to clean and corrosion-proof

#### Microprocessor Controller with Digital Display

- Refrigerator temperature 2~8°C with resolution of 0.1°C
- Freezer temperature -40~-15°C with resolution of 1°C
- Multiple alarm functions with remote alarm contact to ensure safe monitoring

#### **High Performance**

- $\bullet$  Refrigerator: Forced-air cooling system with cycle defrost, temperature uniformity  $\pm 3^\circ C$
- Freezer: Cold wall cooling system, manual defrost, temperature uniformity±5°C
- Standard USB port & optional printer, easy to get temperature record

Ergonomic Design

Equipped with padlocks in both refrigerator and freezer to ensure storage safety

Equipped with electrically heated glass to prevent condensation effectively

Two test holes for both refrigerator and freezer as standard, allow independent testing of cabinet temperature