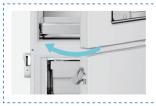

Refrigerator and freezer are equipped with self-closing hinges to avoid door ajar (less than 90° self-closing)