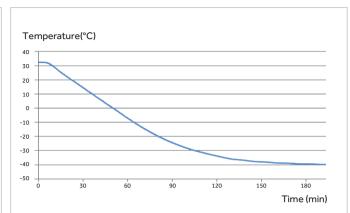

**High Performance**

- $\bullet$  Refrigerator: Forced-air cooling system with cycle defrost, temperature uniformity  $\pm 3^\circ C$
- Freezer: Cold wall cooling system, manual defrost, temperature uniformity±5°C
- Standard USB port & optional printer, easy to get temperature record

Ergonomic Design



Equipped with padlocks in both refrigerator and freezer to ensure storage safety



Equipped with electrically heated glass to prevent condensation effectively



Two test holes for both refrigerator and freezer as standard, allow independent testing of cabinet temperature



Refrigerator and freezer are equipped with self-closing hinges to avoid door ajar (less than 90° self-closing)



# **Combined Refrigerator and Freezer**





Haier Biomedical



#### Refrigerator Cool Down Curve





### **Refrigerator Stability Curve**









Freezer Cool Down Curve

Haier Biomedical

# **Combined Refrigerator and Freezer**



| Model           |                                 |           | HYCD-319A                                                                                    |
|-----------------|---------------------------------|-----------|----------------------------------------------------------------------------------------------|
| Technical Data  | Cabinet Type                    |           | Upright                                                                                      |
|                 | Climate Class                   |           | Ν                                                                                            |
|                 | Co