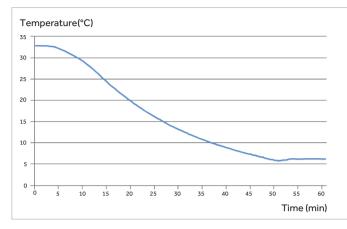

# **High Performance**

- $\bullet$  Refrigerator: Forced-air cooling system with cycle defrost, temperature uniformity  $\pm 3^\circ C$
- Freezer: Cold wall cooling system, manual defrost, temperature uniformity±5°C
- Standard USB port & optional printer, easy to get temperature record

Ergonomic Design



Equipped with padlocks in both refrigerator and freezer to ensure storage safety



Equipped with electrically heated glass to prevent condensation effectively



Two test holes for both refrigerator and freezer as standard, allow independent testing of cabinet temperature



Refrigerator and freezer are equipped with self-closing hinges to avoid door ajar (less than 90° self-closing)



# **Combined Refrigerator and Freezer**





Haier Biomedical



#### Refrigerator Cool Down Curve





### **Refrigerator Stability Curve**









Freezer Cool Down Curve

Haier Biomedical

# **Combined Refrigerator and Freezer**



| Model           |                                 |           | HYCD-319A                                                                                    |
|-----------------|---------------------------------|-----------|----------------------------------------------------------------------------------------------|
| Technical Data  | Cabinet Type                    |           | Upright                                                                                      |
|                 | Climate Class                   |           | Ν                                                                                            |
|                 |