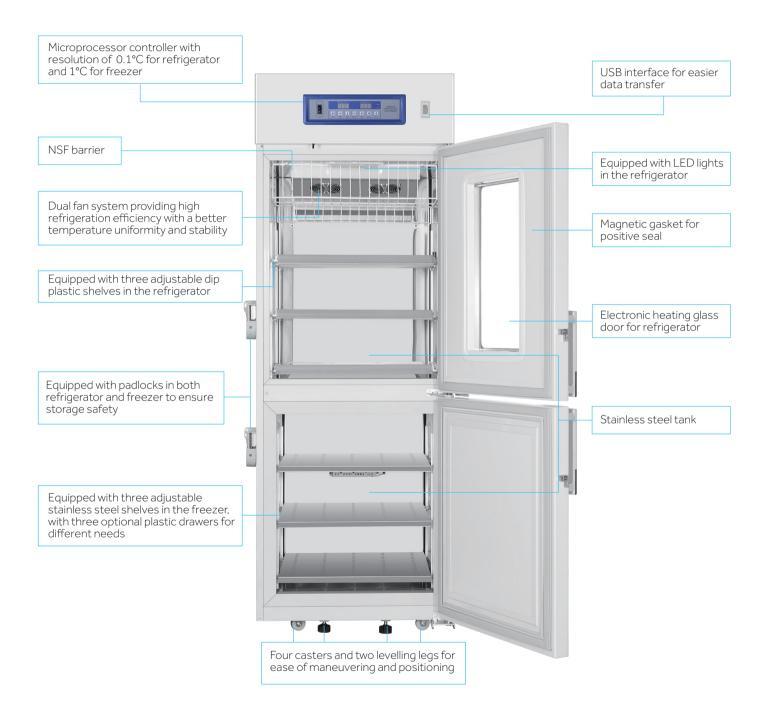

## **Innovative Design**

- Intelligent Microprocessor with Digital Display
- Audible and Visual Alert with Remote Alarm Contact
- Natural Hydrocarbon Refrigerant
- Self-closing Door with Magnetic Gasket
- Stainless Steel Interior
- Padlock to Secure Safe Storage

### Multipurpose and Space Efficient

- One cabinet with two independent chambers, both are self-contained and independently controlled with individual doors
- Refrigerator chamber is equipped with a double-paned glass viewing window and LED interior lighting

### Microprocessor Controller with Digital Display

- Refrigerator temperature 2~8°C with resolution of 0.1°C
- Freezer temperature -40~-10°C with resolution of 1°C
- Multiple alarm functions with remote alarm contact to ensure safe monitoring

### **Environment Friendly**

Hydrocarbon refrigerant (R600a for refrigerator / R290 for freezer) and CFC-free polyurethane insulation for reduced global warning potential

### **High Performance**

- Refrigerator: Forced-air cooling system with cycle defrost, temperature uniformity±3°C
- Freezer: Cold wall cooling system, manual defrost, temperature uniformity±5°C
- Standard USB port & optional printer, easy to get temperature record

#### Stainless Steel Interior

The interior of refrigerator and freezer are both made of stainless steel, which is easy to clean and corrosion-proof

## **Ergonomic Design**

Equipped with padlocks in both refrigerator and freezer to ensure storage safety

Equipped with electrically heated glass to prevent condensation effectively

Two test holes for both refrigerator and freezer as standard, allow independent testing of cabinet temperature

## Product Parts (