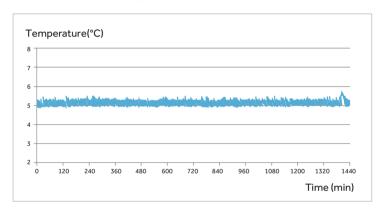

### Refrigerator Stability Curve

### Microprocessor Controller with Digital Display

- Refrigerator temperature 2~8°C with resolution of 0.1°C
- Freezer temperature -40~-10°C with resolution of 1°C
- Multiple alarm functions with remote alarm contact to ensure safe monitoring