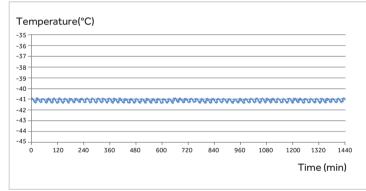

### Freezer Stability Curve

### Microprocessor Controller with Digital Display

- Refrigerator temperature 2~8°C with resolution of 0.1°C
- Freezer temperature -40~-10°C with resolution of 1°C
- Multiple alarm functions with remote alarm contact to ensure safe monitoring