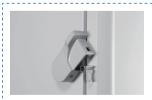

## **Ergonomic Design**

Equipped with padlocks in both refrigerator and freezer to ensure storage safety

Equipped with electrically heated glass to prevent condensation effectively

Two test holes for both refrigerator and freezer as standard, allow independent testing of cabinet temperature

Refrigerator and freezer are equipped with self-closing hinges to avoid door ajar (less than 90° self-closing)