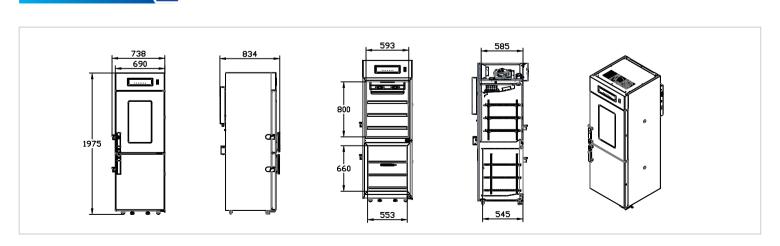

## Dimensions (

# Specifications (

| Model                         |                             |     | HYCD-469A                                                                           |
|-------------------------------|-----------------------------|-----|-------------------------------------------------------------------------------------|
|                               | Cabinet Type                |     | Upright                                                                             |
| Technical Data                | Climate Class               |     | N (16~32°C)                                                                         |
|                               | Cooling Type                |     | Refrigerator: Forced air cooling<br>Freezer: Direct cooling                         |
|                               | Defrost Mode                |     | Refrigerator: Auto / Freezer: Manual                                                |
|                               | Refrigerant                 |     | Refrigerator: R600a 65g/ Freezer: R290 70g                                          |
|                               | Sound Level (dB(A))         |     | 52                                                                                  |
| Performance                   | Temperature Range (°C)      |     | Refrigerator: 2-8 / Freezer: -10~-40                                                |
|                               | Controller                  |     | Microprocessor                                                                      |
| Control                       | Display                     |     | LED                                                                                 |
| E IB .                        | Power Supply (V/Hz)         |     | 115/60                                                                              |
| Electrical Data               | Electrical Current (A)      |     | 7                                                                                   |
|                               | Capacity (L/Cu.Ft)          |     | Refrigerator: 245/8.65; Freezer: 200/7.1                                            |
|                               | Net/Gross Weight (approx)   | kg  | 176/207                                                                             |
| Dimensions                    |                             | lbs | 388.0/456.4                                                                         |
|                               | Interior Dimensions (W*D*H) | mm  | Refrigerator: 593*585*800<br>Freezer: 553*545*660                                   |
|                               |                             | in  | Refrigerator: 23.3*23.0*31.5<br>Freezer: 21.8*21.5*26.0                             |
|                               | Exterior Dimensions (W*D*H) | mm  | 738*834*1975                                                                        |
|                               |                             | in  | 29.1*32.8*77.8                                                                      |
|                               | Packing Dimensions (W*D*H)  | mm  | 800*875*2100                                                                        |
|                               |                             | in  | 31.5*34.4*82.7                                                                      |
| Container Load (20'/40'/40'H) |                             |     | 14/28/28                                                                            |
| Alarms                        | High/Low Temperature        |     | Y                                                                                   |
|                               | Sensor Error                |     | Y                                                                                   |
|                               | Power Failure               |     | Y                                                                                   |
|                               | Door Ajar                   |     | Y                                                                                   |
|                               | Remote Alarm                |     | Y                                                                                   |
|                               | High Ambient Temperature    |     | Y                                                                                   |
|                               | Low Battery                 |     | Y                                                                                   |
| Accessories                   | Caster                      |     | Υ                                                                                   |
|                               | Foot                        |     | Υ                                                                                   |
|                               | Porthole                    |     | Y                                                                                   |
|                               | Shelves/Drawers             |     | Refrigerator: 3/0<br>Freezer: 3/0 (Max 3 Drawers optional, without sliding rack)    |
|                               | Stylus printer/RS485        |     | Optional (printer or RS 485, either-or)                                             |
| USB Interface                 |                             |     | Y                                                                                   |
| Others                        | Certification               |     | UL, NSF  Product appearance and specifications are subject to change without notice |