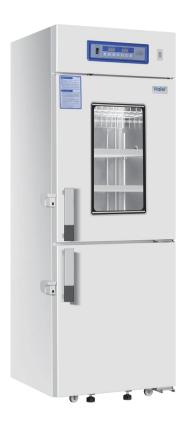

# **Combined Refrigerator** and Freezer Unit

## **Combined Refrigerator and Freezer Unit**