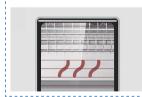

### Multipurpose and Space Efficient

- One cabinet with two independent chambers, both are self-contained and independently controlled with individual doors
- Refrigerator chamber is equipped with a double-paned glass viewing window and LED interior lighting

#### Stainless Steel Interior

The interior of refrigerator and freezer are both made of stainless steel, which is easy to clean and corrosion-proof