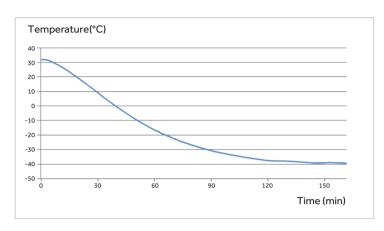

rature record



#### Stainless Steel Interior

The interior of refrigerator and freezer are both made of stainless steel, which is easy to clean and corrosion-proof

## **Ergonomic Design**





Equipped with padlocks in both refrigerator and freezer to ensure storage safety



Equipped with electrically heated glass to prevent condensation effectively



Two test holes for both refrigerator and freezer as standard, allow independent testing of cabinet temperature



Refrigerator and freezer are equipped with self-closing hinges to avoid door ajar (less than 90° self-closing)

## Product Parts (



## **32°C Ambient Temperature Curve**



### Refrigerator Cool Down Curve

# Temperature(°C) 35 30 25 20 15 10 5 0 0 5 10 15 20 25 30 35 40 45 50 55 60 Time (min)

### Freezer Cool Down Curve



### Refrigerator Stability Curve



### Freezer Stability Curve



## Dimensions (



## **Combined Refrigerator and Freezer Unit**

# Specifications (

| Model                         |                             |     | HYCD-469A                                                                           |
|-------------------------------|-----------------------------|-----|-------------------------------------------------------------------------------------|
|                               | Cabinet Type                |     | Upright                                                                             |
| Technical Data                | Climate Class               |     | N (16~32°C)                                                                         |
|