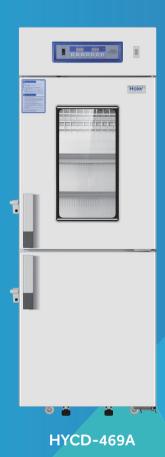

# **Combined Refrigerator** and Freezer Unit

## **Combined Refrigerator and Freezer Unit**