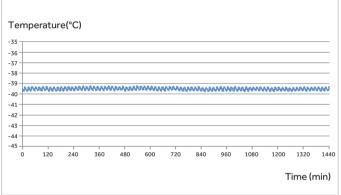

#### Freezer Cool Down Curve

Refrigerator Stability Curve

Freezer Stability Curve