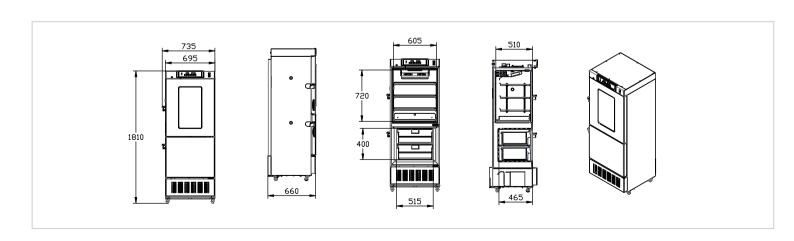

# Dimensions (

### **Combined Refrigerator and Freezer**

# Specifications (

| Model           |                               |           | HYCD-319A                                                                                    |
|-----------------|-------------------------------|-----------|----------------------------------------------------------------------------------------------|
|                 | Cabinet Type                  |           | Upright                                                                                      |
| Technical Data  | Climate Class                 |           | N                                                                                            |
|                 | Cooling Type                  |           | Refrigerator: Forced air cooling<br>Freezer: Direct cooling                                  |
|                 | Defrost Mode                  |           | Refrigerator: Auto/ Freezer: Manual                                                          |
|                 | Refrigerant                   |           | Refrigerator: R600a 45g/ Freezer: R290 60g                                                   |
|                 | Sound Level (dB(A))           |           | 50                                                                                           |
| Performance     | rmance Temperature Range (°C) |           | Refrigerator: 2~8 / Freezer: -10~-40                                                         |
| Control         | Controller                    |           | Microprocessor                                                                               |
| Control         | Display                       |           | LED                                                                                          |
| Electrical Data | Power Supply (V/Hz)           |           | 115/60                                                                                       |
|                 | Electrical Current (A)        |           | 6                                                                                            |
| Dimensions      | Capacity (L/Cu.Ft)            |           | Refrigerator: 200/7.06; Freezer: 100/3.53                                                    |
|                 | Net/Gross Weight (approx)     | kg        | 145/160                                                                                      |
|                 | Interior Dimensions (W*D*H)   | lbs<br>mm | 319.7/352.7<br>Refrigerator: 605*510*720                                                     |
|                 |                               | in        | Freezer: 515*465*440  Refrigerator: 23.8*20*28.3  Freezer: 20.2*18.3*17.3                    |
|                 | Exterior Dimensions (W*D*H)   | mm        | 735*660*1810                                                                                 |
|                 |                               | in        | 28.9*26.0*71.3                                                                               |
|                 | Packing Dimensions (W*D*H)    | mm        | 775*720*1930                                                                                 |
|                 |                               | in        | 30.5*28.3*76                                                                                 |
|                 | Container Load (20'/40'/40'H) |           | 21/43/43                                                                                     |
| Alarms          | High/Low Temperature          |           | Y                                                                                            |
|                 | Sensor Error                  |           | Y                                                                                            |
|                 | Power Failure                 |           | Y                                                                                            |
|                 | Door Ajar                     |           | Y                                                                                            |
|                 | High Ambient Temp             |           | Y                                                                                            |
|                 | Low Battery                   |           | Y                                                                                            |
|                 | Remote Alarm                  |           | Y                                                                                            |
| Accessories     | Caster                        |           | Y/4                                                                                          |
|                 | Foot                          |           | Y/2                                                                                          |
|                 | Porthole                      |           | Y/2                                                                                          |
|                 | Shelves/Drawers               |           | Refrigerator: 3/1;<br>Freezer: 1 (For supporting the upper drawer) /2 (without sliding rack) |
|                 | Stylus printer/RS485          |           | Optional (printer or RS 485, either-or)                                                      |
|                 | USB Interface                 |           | Optional                                                                                     |
| Others          | ers Certification             |           | UL, NSF                                                                                      |