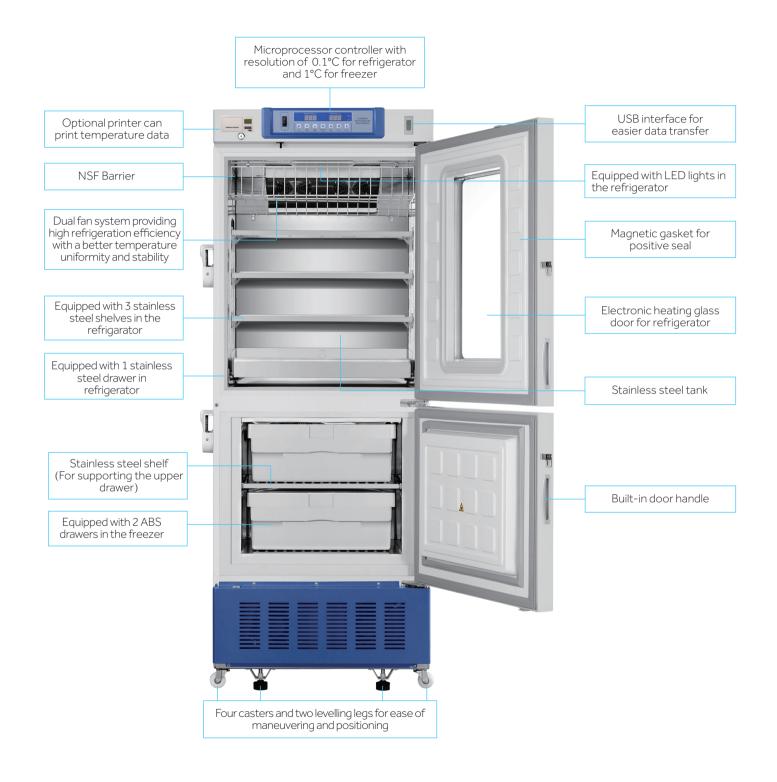

# Product Parts (

#### Multipurpose and Space Efficient

- One cabinet with two independent chambers, both are self-contained and independently controlled with individual doors
- Refrigerator chamber is equipped with a double-paned glass viewing window and LED interior lighting

#### Microprocessor Controller with Digital Display

- $\bullet$  Refrigerator temperature 2~8°C with resolution of 0.1°C
- Freezer temperature -40~-10°C with resolution of 1°C
- Multiple alarm functions with remote alarm contact to ensure safe monitoring

#### **High Performance**

- $\bullet$  Refrigerator: Forced-air cooling system with cycle defrost, temperature uniformity±3°C
- Freezer: Cold wall cooling system, manual defrost, temperature uniformity±5°C
- Standard USB port & optional printer, easy to get temperature record

### **Ergonomic Design**

Equipped with padlocks in both refrigerator and freezer to ensure storage safety

Equipped with electrically heated glass to prevent condensation effectively

Two test holes for both refrigerator and freezer as standard, allow independent testing of cabinet temperature

#### Stainless Steel Interior

The interior of refrigerator and freezer are both made of stainless steel, which is easy to clean and corrosion-proof