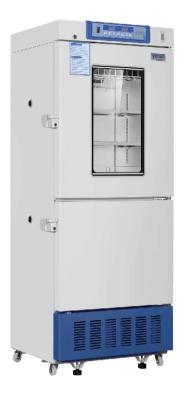

## **Scope of Application**

This product is designed to store biomaterials, vaccines, electronic devices and low temperature tests of special materials, in hospitals, epidemic prevention stations, universities, scientific research institutes, electronic chemical industry and other enterprise laboratories.

### **Innovative Design**

- Intelligent Microprocessor with Digital Display
- Natural Hydrocarbon Refrigerant
- Stainless Steel Interior

- Audible and Visual Alert with Remote Alarm Contact
- Self-closing Door with Magnetic Gasket
- Padlock to Secure Safe Storage

Qingdao Haier Biomedical Co.,Ltd.

No.280 Feng Yuan Road, High-tech Zone, Qingdao, 266109, P.R. China E-mail: inquiry@haierbiomedical.com Website: www.haiermedical.com













@hajarmadiaaliat

## Product Advantages (





#### Multipurpose and Space Efficient

- One cabinet with two independent chambers, both are self-contained and independently controlled with individual doors
- Refrigerator chamber is equipped with a double-paned glass viewing window and LED interior lighting



#### **Environment Friendly**

Hydrocarbon refrigerant (R600a for refrigerator / R290 for freezer) and CFC-free polyurethane insulation for reduced global warning potential



#### Stainless Steel Interior

The interior of refrigerator and freezer are both made of stainless steel, which is easy to clean and corrosion-proof



#### Microprocessor Controller with Digital Display

- $\bullet$  Refrigerator temperature 2~8°C with resolution of 0.1°C
- Freezer temperature -40~-10°C with resolution of 1°C
- Multiple alarm functions