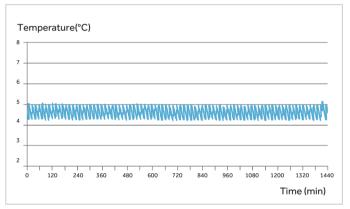

#### Freezer Cool Down Curve

Refrigerator Stability Curve

Freezer Stability Curve