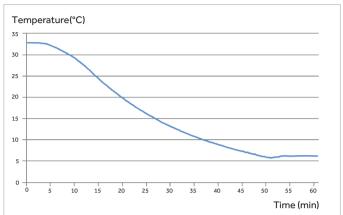

e safe monitoring



#### **High Performance**

- $\bullet$  Refrigerator: Forced-air cooling system with cycle defrost, temperature uniformity±3°C
- Freezer: Cold wall cooling system, manual defrost, temperature uniformity±5°C
- Standard USB port & optional printer, easy to get temperature record

### **Ergonomic Design**





Equipped with padlocks in both refrigerator and freezer to ensure storage safety



Equipped with electrically heated glass to prevent condensation effectively



Two test holes for both refrigerator and freezer as standard, allow independent testing of cabinet temperature



Refrigerator and freezer are equipped with self-closing hinges to avoid door ajar (less than 90° self-closing)

# Product Parts (



# Product Performance (

#### Refrigerator Cool Down Curve



#### Freezer Cool Down Curve



Refrigerator Stability Curve



Freezer Stability Curve



# Dimensions (



### **Combined Refrigerator and Freezer**

# Specifications (

| Model           |                               |           | HYCD-319A                                                                                    |
|-----------------|-------------------------------|-----------|----------------------------------------------------------------------------------------------|
|                 | Cabinet Type                  |           | Upright                                                                                      |
| Technical Data  | Climate Class                 |           | N