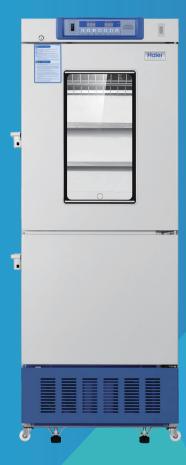

#### HYCD-319A

# Combined Refrigerator and Freezer

### **Combined Refrigerator and Freezer**